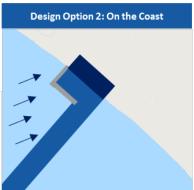

## **Port of Ondo Layout Selection**

The Artificial Island is determined to be the preferred option

#### Analysis showed that the artificial island is the best options because:

- It has the initial lowest investment;
- It does not interfere with the coastline;
- It has no impact on the river deviation;
- It has limited effect on shoreline encroachment;
- It lies outside the mud stream bandwidth;
- It requires less (maintenance) dredging;
- It has an improved security perspective.

The 'dig-out' is the second best scoring high on both hinterland access and land availability.