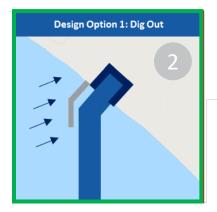

## **Port of Ondo Layout Selection**

The Artificial Island is determined to be the preferred option

#### Analysis showed that the artificial island is the best options because:

- It has the initial lowest investment;
- It does not interfere with the coastline;
- It has no impact on the river deviation;
- It has limited effect on shoreline encroachment;
- It lies outside the mud stream bandwidth;
- It requires less (maintenance) dredging;
- It has an improved security perspective.

The 'dig-out' is the second best scoring high on both hinterland access and land availability.