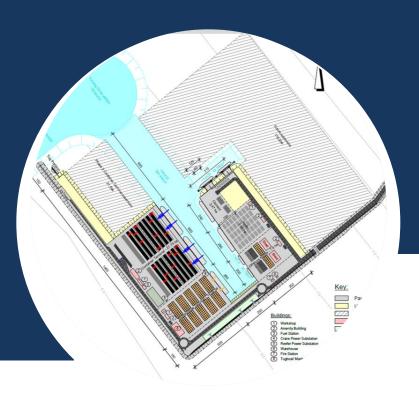

## **Project overview**

The proposed port at Ondo State is an artificial island port

## **Port of Ondo Layout Selection**

The Artificial Island is determined to be the preferred option

## **Port of Ondo Layout Optimisation**

The artificial island is the best options from multiple perspectives

The artificial island starts at 2.8 km from shore ... ... to stay away from the mud sedimentation ... to balance the dredging and reclamation volumes ... to balance approach channel and causeway costs ... to reduce the impact of the port on the coastline ... to reduce the impact of the port on coastal settlements ... to increase security of the port vis-à-vis an onshore port ... to ensure that fishery activities can be maintained ... 116.6ha is reserved for future expansion along causeway ... 21.5ha is reserved for container terminal expansion

## **Port of Ondo Key Parameters**

#### Description of the general port area

#### Key characteristics

- 1. Approach channel CD -16.5 m
- 2. Basin depth CD -15 m for Container and Multipurpose vessels
- 3. RoRo and Cement berths at CD -11.0 m
- 4. Two Bitumen berths CD -11.0 m
- 5. Bunker supply berths
- 4. Port services pontoon for pilot boat and tugs