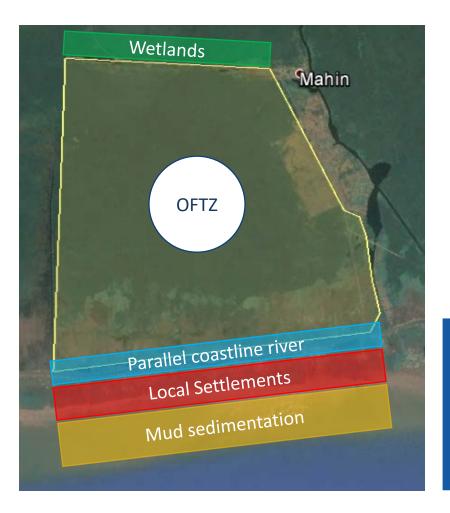

## **Port of Ondo Site Conditions**

The 75km shoreline of Ondo state is challenging for the development of a deep sea port and is characterized by wetlands and mud sedimentation

# Coastal characteristics at Ondo State are homogenous across the entire shoreline:

- No islands in front of the coast;
- There are numerous small creek outlets resulting in muddy beaches;
- The coastal land dominantly comprises flat wetlands;
- Everywhere along the coastline rivers exist running parallel to the shoreline;
- Local Settlements directly near coast.