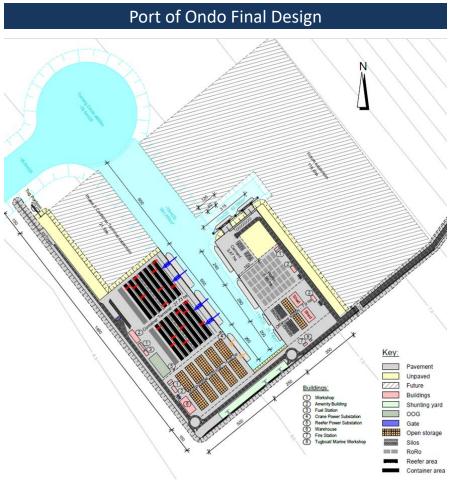

## **Port of Ondo Key Parameters**

#### Description of the general port area

#### Key characteristics

- 1. Approach channel CD -16.5 m
- 2. Basin depth CD -15 m for Container and Multipurpose vessels
- 3. RoRo and Cement berths at CD -11.0 m
- 4. Two Bitumen berths CD -11.0 m
- 5. Bunker supply berths
- 4. Port services pontoon for pilot boat and tugs

Ready for Post Panamax vessels of 9,000 – 10,000 TEU at 14 m arrival draught with option to deepen for 14,000 TEU vessels!