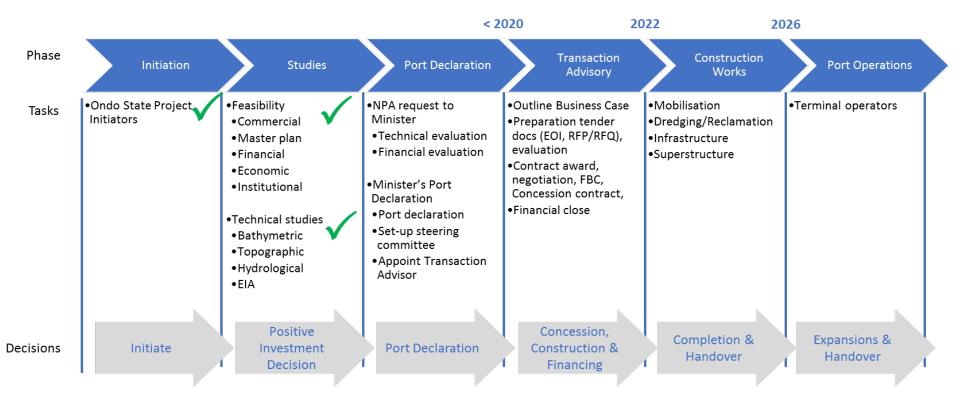

## The Process: Feasibility Study of Port of Ondo

Presenting the key results from the Final Feasibility Report ...

## **Key Results from the Final Feasibility Report**

It is recommended to take an initial positive investment decision to take the project to the next preparation phase: the Outline Business Case (OBC)