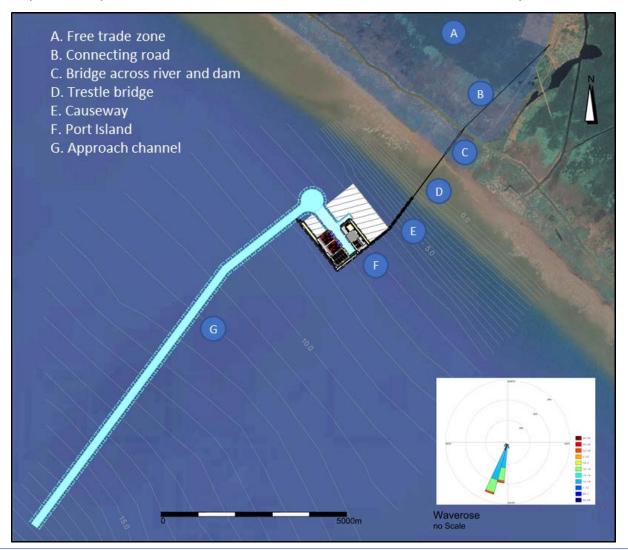

## **Port of Ondo Location**

The most favorable location for port development is in section 3 due to its landside and nautical connectivity and available space

- The four potential port locations have been assessed.
- Location 3 is identified to be the preferred location for port development

## **Port of Ondo Layout Optimisation**

The artificial island is the best options from multiple perspectives

The artificial island starts at 2.8 km from shore ... ... to stay away from the mud sedimentation ... to balance the dredging and reclamation volumes ... to balance approach channel and causeway costs ... to reduce the impact of the port on the coastline ... to reduce the impact of the port on coastal settlements ... to increase security of the port vis-à-vis an onshore port ... to ensure that fishery activities can be maintained ... 116.6ha is reserved for future expansion along causeway ... 21.5ha is reserved for container terminal expansion