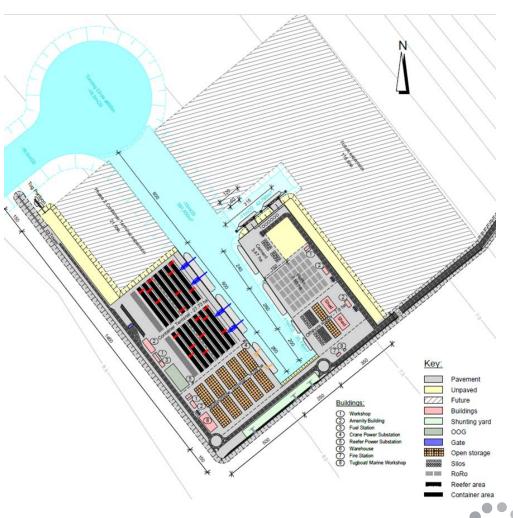

## **Port of Ondo Key Parameters**

#### Description of the general port area

#### Key characteristics

- 1. Approach channel CD -16.5 m
- 2. Basin depth CD -15 m for Container and Multipurpose vessels
- 3. RoRo and Cement berths at CD -11.0 m
- 4. Two Bitumen berths CD -11.0 m
- 5. Bunker supply berths
- 4. Port services pontoon for pilot boat and tugs