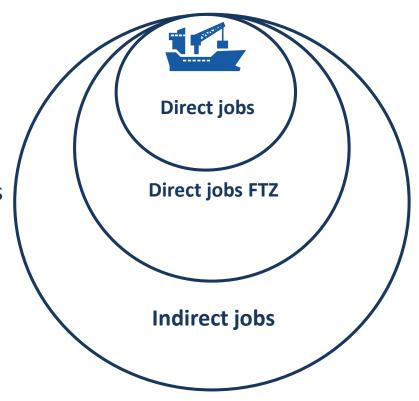

## **Employment will increase fast after completion**

Education and training will become vital roles in the new port

#### Direct and indirect jobs:

• Port: 7,000 to 10,000

• FTZ: 9,500 to 10,000

 Total initial employment estimated at 20,000 jobs

But... common multiplier at ports: 1 job in the port may lead to 2 to 4 jobs in the region..........