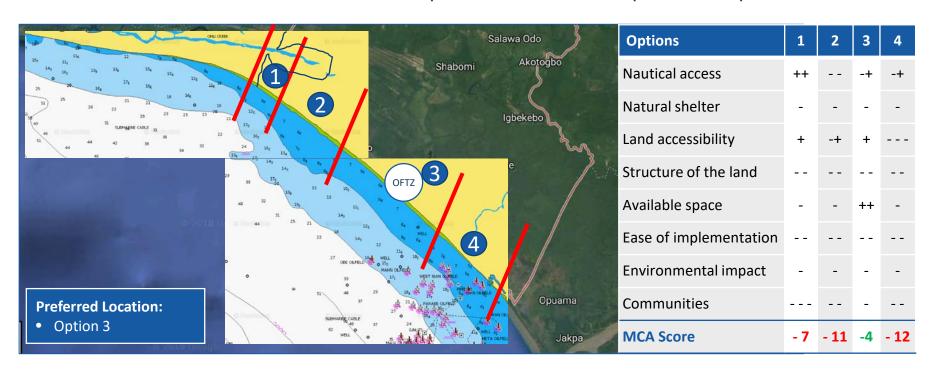

## **Port of Ondo Location**

The most favorable location for port development is in section 3 due to its landside and nautical connectivity and available space

- The four potential port locations have been assessed.
- Location 3 is identified to be the preferred location for port development