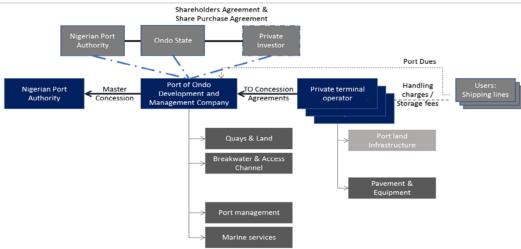

## **Institutional Setting and Preferred PPP Model**

It is recommended to establish a Port Development and Management Company for this greenfield port development to drive the BOOT construction.

#### **Institutional Setting**

"With cooperation from relevant federal state agencies, the of Port of Ondo is legally feasibly."

"Nigeria has a well-developed institutional and regulatory environment for creating greenfield ports."

#### Responsibilities and Dependencies

#### Project Recommended PPP Structure: PDMC Model with BOOT

PDMC model is applied in Nigerian greenfield ports and comprises ...

- ... Ondo State Gov. and NPA enter into a JV with a private investor
- ... PDMC obtains master concession to develop/operate the port
- ... PDMC is able to drive the BOOT construction
- ... PDMC invests in infrastructure and issues terminal sub-concessions
- ... Private sector participation limits the public budget requirement
- ... PDMC as a seperate entity limits the financial liability
- ... JV results in an allignment of public and private interests
- ... private investors can in develop the port in line with demand