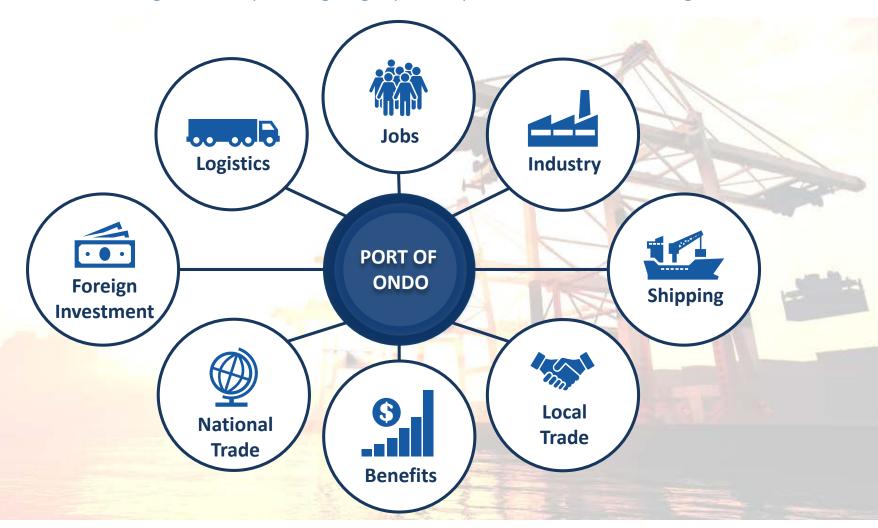

## **Benefits of Developing the Port of Ondo**

Take advantage of the port's geographical position in central Nigeria

## **Employment will increase fast after completion**

Education and training will become vital roles in the new port

#### Direct and indirect jobs:

• Port: 7,000 to 10,000

• FTZ: 9,500 to 10,000

 Total initial employment estimated at 20,000 jobs

But... common multiplier at ports: 1 job in the port may lead to 2 to 4 jobs in the region..........