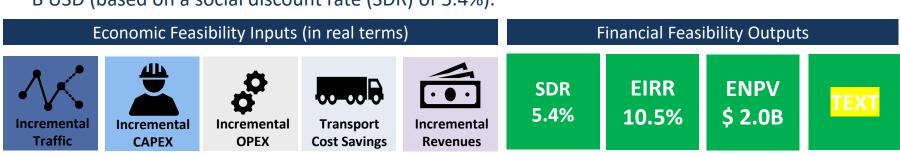

The feasibility of the Port of Ondo Project is confirmed from the following perspectives:

- **Technical feasibility**: The 'Artificial Island Port Single Basin' is considered technically feasible and attainable.
- Institutional, regulatory and organisation: The legal and regulatory framework can accommodate the development of the port of Ondo as a Port Development Management Company (PDMC). A suitable organisation can be established for this purpose.
- Financial feasibility: The business case indicates a positive overall financial feasibility with a post-tax Internal Rate of Return of 12.1% and a Net Present Value of USD 295.2 M (based on a real WACC of 10.4%) for a budgeted USD 1.3 B investment.
- **Economic feasibility**: From a national perspective the results are positive. The Economic Internal Rate of Return (EIRR) is estimated at 10.5% and the Economic Net Present Value (ENVP) is approximately USD 2.0 B USD (based on a social discount rate (SDR) of 5.4%).

## **Port of Ondo Feasibility**

The Project is considered both economically and financially feasible

Financial feasibility: The business case indicates a positive overall financial feasibility with a post-tax Internal Rate of Return of 12.1% and a Net Present Value of USD 295.2 M (based on a real WACC of 10.4%) for a budgeted USD 1.3 B investment.

# Financial Feasibility Inputs (in real terms) Financial Feasibility Outputs WACC 10.4% Revenues Financial Feasibility Outputs PBP 10 years

Economic feasibility: From a national perspective the results are positive. The Economic Internal Rate of Return (EIRR) is estimated at 10.5% and the Economic Net Present Value (ENVP) is USD 2.0 B USD (based on a social discount rate (SDR) of 5.4%).