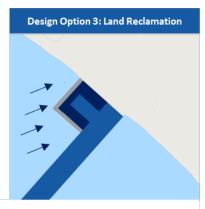

## **Port of Ondo Layout Selection**

The Artificial Island is determined to be the preferred option

#### Analysis showed that the artificial island is the best options because:

- It has the initial lowest investment;
- It does not interfere with the coastline;
- It has no impact on the river deviation;
- It has limited effect on shoreline encroachment;
- It lies outside the mud stream bandwidth;
- It requires less (maintenance) dredging;
- It has an improved security perspective.

The 'dig-out' is the second best scoring high on both hinterland access and land availability.