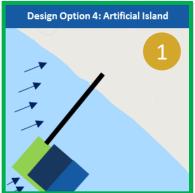

## **Port of Ondo Layout Selection**

The Artificial Island is determined to be the preferred option

#### Analysis showed that the artificial island is the best options because:

- It has the initial lowest investment;
- It does not interfere with the coastline;
- It has no impact on the river deviation;
- It has limited effect on shoreline encroachment;
- It lies outside the mud stream bandwidth;
- It requires less (maintenance) dredging;
- It has an improved security perspective.

## **Project overview**

The proposed port at Ondo State is an artificial island port